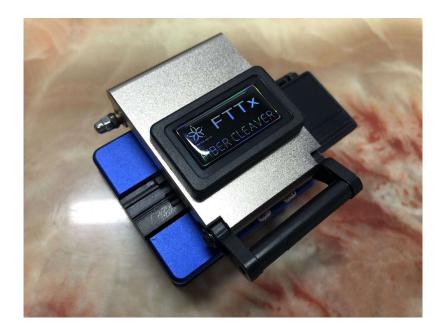

## High Precision Fiber Cleaver P3

## **Description**

- 1. High precision cleaver for ribbon fiber cable as well as  $250\mu m$ ,  $900\mu m$ , 3.0mm and flat cable with universal holder
- 2. Includes waste disposal box.
- 3. Durable blade with over 48,000 fiber cleaves of lifetime.
- 4. Compatible with all VIEW series fusion splicer.
- 5. Available for single and up 12 fibers ribbon cleaving.
- 6. Easy and simple 2 step operation.

## **Specifications**

| Product name            | Fiber optic Fiber Cleaver                                                                             |
|-------------------------|-------------------------------------------------------------------------------------------------------|
| Dimension               | 63W x 77D x 63H[mm]                                                                                   |
| Weight                  | 380 Grams                                                                                             |
| Fiber Type              | Single & ribbon fiber cable cleaver                                                                   |
| Cleaved Length          | Single fiber: 8~20mm / Ribbon fiber: 10mm                                                             |
| Applicable Fiber Cable  | Single fiber: 250µm, 900µm, 3.0mm fiber cable and flat cable Ribbon fiber: 2 to 12 ribbon fiber cable |
| Typical Cleaved Angle   | Less than 0.5 Degrees                                                                                 |
| Operation Steps         | 2 Steps                                                                                               |
| Typical Blade Life Span | Total 48,000+ fiber cleaves (1,000 fiber for 1 step * total 16 points * 3 heights)                    |
| Holder                  | Single: Universal holder<br>Ribbon: Replaceable holder                                                |