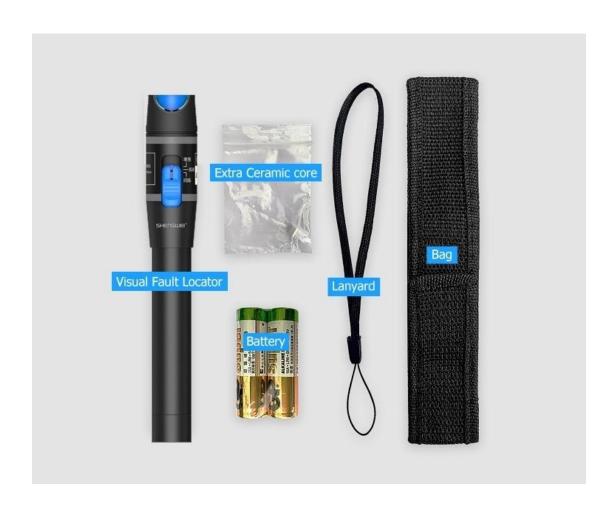

Tips: Each ceramic pen with one extra free ceramic ferrule. You can replace the metal tip and replace it when you need. (The ceramic ferrule is fragile. Please install it carefully so that you will have the betterused experience.)

| PRODUCT PARAMETERS    |                         |
|-----------------------|-------------------------|
| Product Brand         | Shengwei                |
| Product model         | FB-310B                 |
| Output power          | > 10mW                  |
| Output distance       | ≤10 km                  |
| Output wavelength     | 650nm                   |
| Interface type        | 2.5mm interface         |
| Operating temperature | -20 ~ + 60 °C           |
| Storage temperature   | -20 ~ + 70 °C           |
| Battery type          | 2 AA alkaline batteries |
| Appearance size       | 175x26x26mm             |
| Product net weight    | 81g                     |