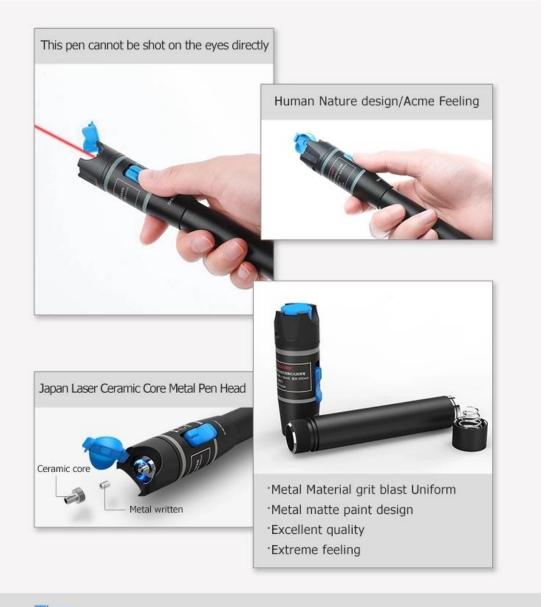

Tips: Each ceramic pen with one extra free ceramic ferrule. You can replace the metal tip and replace it when you need. (The ceramic ferrule is fragile. Please install it carefully so that you will have the betterused experience.)

## **PRODUCT DETAILS**

Create quality with detail

Laser pen tip imported from Japan

Easily penetrate long-distance optical fibers, with small concentrated light divergence and stable and powerful performance