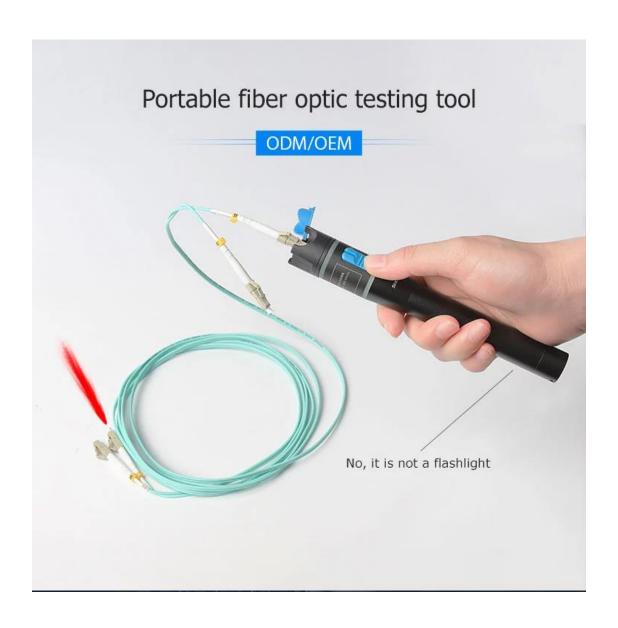

## **Visual Fault Locator**

## **Features**

- 1. Convenient for use and carry Dust-proof design keeps fiber connectors clean
- 2. Compact in size, light in weight, red laser output, both SM and MM available.
- 3. Operates either in CW or Pulsed
- 4.Constant output power
- 5.Lower Battery warning
- 6.Long battery life(up to 60 hours)