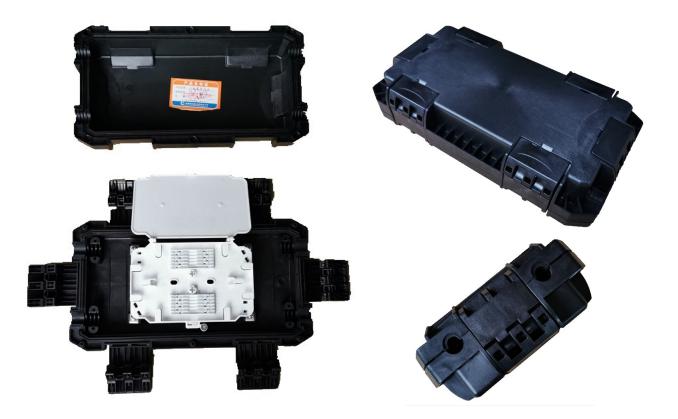

# Datasheet and Installation guide GP01-H54JF4 enclosure

In-line optic splice closure is specially designed to splice and protect fiber joints of all type of optic cable with dimension <12mm. It is mainly used to connect and branch optic cables in overhead, pipeline or manhole applications. Adopt high-intensity engineering plastics and formed by plastic injection mold under high pressures. Adding anti-UV, corrosive-resistance, aging-resistance elements, to be with long durability. Reopenable mechanical sealing system, simple and reasonable inner structure, easy installation, is a reliable option for communication network construction.

## 4. Accessories List

| ltem                      | Amount | Picture                                                                                                                                                                                                                                                                                                                                                                                                                                                                                                                                                                                                                                                                                                                                                                                                                                                                                                                                                                                                                                                                                                                                                                                                                                                                                                                                                                                                                                                                                                                                                                                                                                                                                                                                                                                                                                                                                                                                                                                                                                                                                                                        | Item                                         | Amount                         | Picture |
|---------------------------|--------|--------------------------------------------------------------------------------------------------------------------------------------------------------------------------------------------------------------------------------------------------------------------------------------------------------------------------------------------------------------------------------------------------------------------------------------------------------------------------------------------------------------------------------------------------------------------------------------------------------------------------------------------------------------------------------------------------------------------------------------------------------------------------------------------------------------------------------------------------------------------------------------------------------------------------------------------------------------------------------------------------------------------------------------------------------------------------------------------------------------------------------------------------------------------------------------------------------------------------------------------------------------------------------------------------------------------------------------------------------------------------------------------------------------------------------------------------------------------------------------------------------------------------------------------------------------------------------------------------------------------------------------------------------------------------------------------------------------------------------------------------------------------------------------------------------------------------------------------------------------------------------------------------------------------------------------------------------------------------------------------------------------------------------------------------------------------------------------------------------------------------------|----------------------------------------------|--------------------------------|---------|
| Closure body<br>and cover | 1 set  | Contraction of the second seco | Splice tray                                  | Based<br>on splice<br>capacity |         |
| Sealing Ring              | 1      |                                                                                                                                                                                                                                                                                                                                                                                                                                                                                                                                                                                                                                                                                                                                                                                                                                                                                                                                                                                                                                                                                                                                                                                                                                                                                                                                                                                                                                                                                                                                                                                                                                                                                                                                                                                                                                                                                                                                                                                                                                                                                                                                | Silicon gel<br>strip                         | 2                              |         |
| Aerial<br>mount kits      | 1 set  |                                                                                                                                                                                                                                                                                                                                                                                                                                                                                                                                                                                                                                                                                                                                                                                                                                                                                                                                                                                                                                                                                                                                                                                                                                                                                                                                                                                                                                                                                                                                                                                                                                                                                                                                                                                                                                                                                                                                                                                                                                                                                                                                | Optic fiber<br>joints<br>protective<br>tubes | Based<br>on splice<br>capacity |         |
| Cable fixing<br>clip      | 1 sets | NULLIUNNE                                                                                                                                                                                                                                                                                                                                                                                                                                                                                                                                                                                                                                                                                                                                                                                                                                                                                                                                                                                                                                                                                                                                                                                                                                                                                                                                                                                                                                                                                                                                                                                                                                                                                                                                                                                                                                                                                                                                                                                                                                                                                                                      | Transparent<br>tube                          | Based<br>on splice<br>capacity |         |
| Abrasive<br>tape          | 1 pc   |                                                                                                                                                                                                                                                                                                                                                                                                                                                                                                                                                                                                                                                                                                                                                                                                                                                                                                                                                                                                                                                                                                                                                                                                                                                                                                                                                                                                                                                                                                                                                                                                                                                                                                                                                                                                                                                                                                                                                                                                                                                                                                                                | Nylon tie                                    | 4pcs                           |         |
| Number<br>sticker         | 1 рс   | <u>23899398979</u>                                                                                                                                                                                                                                                                                                                                                                                                                                                                                                                                                                                                                                                                                                                                                                                                                                                                                                                                                                                                                                                                                                                                                                                                                                                                                                                                                                                                                                                                                                                                                                                                                                                                                                                                                                                                                                                                                                                                                                                                                                                                                                             | Port blocker                                 | 2pcs                           |         |