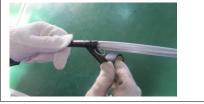

### 5. Installation Guidance

1.Remove the sheath of the optic cable. Spare 1.1-1.6m bare fibers and keep 30-50mm length of the strength member wire. Bend the wire > 90°. Put the bare fibers through the transparent tube. Use PVC tape to wrap the joint places of the cable and the transparent tubes.