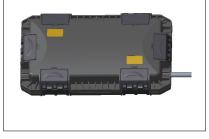

are fibers through the transparent tube. Use PVC tape to wrap the joint places of the cable and the transparent tubes.



2.Put the silicon gel strip on the cable and fix it in the cable entry port.



3.Put on the cable fixing clips and tighten the screws to fix the cable and strength member wires.



4. Wind the transparent tube protected fibers in fiber rings with a dia.>100mm



5. Guide and coil the optic fibers into the splice tray. Fusion the fiber joints and fix the optic protective tubes in the tray. Adjust the fiber rings, then put the tray cover on the top tray.



6. Wrap the port blocker with gel strip and put in the unused ports.Put on the closure cover to close the closure.



7. Close the clip type locks and cleaning the closure surface.Recheck the sealing of the closure.



8. Choose the suitable mounting kits. And fix it as required.