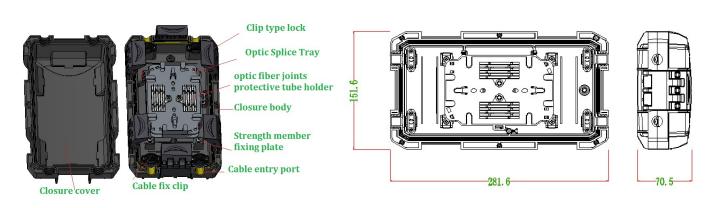

| Spec.             | Size             | Tray     | Max.     | Ports number & available   | Raw material           |
|-------------------|------------------|----------|----------|----------------------------|------------------------|
|                   | mm               | Capacity | Splice   | cable dia.                 |                        |
|                   |                  |          | capacity |                            |                        |
| GP01-H54JF4-24~48 | 281.6*151.6*70.5 | 24F/Tray | 48F      | 2 inlets and 2 outlets for | Closure: Modified P.P. |
|                   |                  |          |          | cable dia. Φ 6-12mm        | +GF                    |
|                   |                  |          |          |                            | Tray: ABS              |
|                   |                  |          |          |                            | Metal: Stainless Steel |
|                   |                  |          |          |                            |                        |

#### 2. Exterior Structure Diagram.