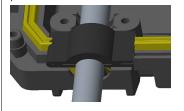

2.Put the silicon gel strip on the cable and fix it in the cable entry port.

3.Put on the cable fixing clips and tighten the screws to fix the cable and strength member wires.

4. Wind the transparent tube protected fibers in fiber rings with a dia.>100mm