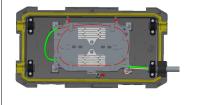

5. Guide and coil the optic fibers into the splice tray. Fusion the fiber joints and fix the optic protective tubes in the tray. Adjust the fiber rings, then put the tray cover on the top tray.

6. Wrap the port blocker with gel strip and put in the unused ports.Put on the closure cover to close the closure.