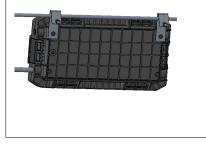

joint places of the cable and the transparent tubes.



2.Put the silicon gel strip on the cable and fix it in the cable entry port.



3.Put on the cable fixing clips and tighten the screws to fix the cable and strength member wires.



4. Wind the transparent tube protected fibers in fiber rings with a dia.>100mm



5. Guide and coil the optic fibers into the splice tray. Fusion the fiber joints and fix the optic protective tubes in the tray. Adjust the fiber rings, then put the tray cover on the top tray.



6. Wrap the port blocker with gel strip and put in the unused ports.Put on the closure cover to close the closure.



7. Close the clip type locks and cleaning the closure surface.Recheck the sealing of the closure.



8. Choose the suitable mounting kits. And fix it as required.