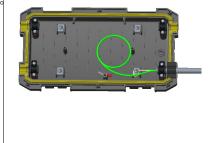

2.Put the silicon gel strip on the cable and fix it in the cable entry port.

3.Put on the cable fixing clips and tighten the screws to fix the cable and strength member wires.

4. Wind the transparent tube protected fibers in fiber rings with a dia.>100mm

5. Guide and coil the optic fibers into the splice tray. Fusion the fiber joints and fix the optic protective tubes in the tray. Adjust the fiber rings, then put the tray cover on the top tray.

6. Wrap the port blocker with gel strip and put in the unused ports.Put on the closure cover to close the closure.