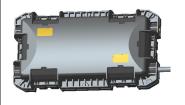

-1.6m bare fibers and keep 30-50mm length of the strength member wire. Bend the wire > 90°. Put the bare fibers through the transparent tube. Use PVC tape to wrap the joint places of the cable and the transparent tubes.



2.Put the silicon gel strip on the cable and fix it in the cable entry port.



3.Put on the cable fixing clips and tighten the screws to fix the cable and strength member wires.



4. Wind the transparent tube protected fibers in fiber rings with a dia.>100mm



5. Guide and coil the optic fibers into the splice tray. Fusion the fiber joints and fix the optic protective tubes in the tray. Adjust the fiber rings, then put the tray cover on the top tray.



6. Wrap the port blocker with gel strip and put in the unused ports.Put on the closure cover to close the closure.



7. Close the clip type locks and cleaning the closure surface.Recheck the sealing of the closure.



8. Choose the suitable mounting kits. And fix it as required.