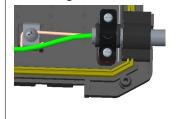

### 5. Installation Guidance

1.Remove the sheath of the optic cable. Spare 1.1-1.6m bare fibers and keep 30-50mm length of the strength member wire. Bend the wire > 90°. Put the bare fibers through the transparent tube. Use PVC tape to wrap the joint places of the cable and the transparent tubes.

2.Put the silicon gel strip on the cable and fix it in the cable entry port.

3.Put on the cable fixing clips and tighten the screws to fix the cable and strength member wires.

4. Wind the transparent tube protected fibers in fiber rings with a dia.>100mm