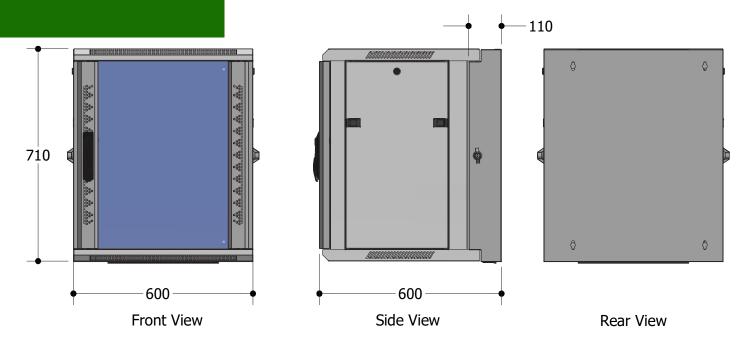

## **ADDITIONAL CAPACITY**

Additional depth capacity of 110mm provided by the Com-Box Cabinets allows housing of cable harness.

## Dimensions

Size : 15U Width : 600 mm Height : 710 mm Depth : 600 mm Material 1.2 mm Steel