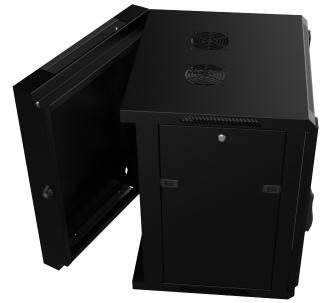

## **DOUBLE SIDED OPENABLE**

Thanks to its special design, the additional body can be opened from both sides.

#### **MULTI DIRECTIONAL ACCESS**

While Com-Box Cabinets provide access from the front and the sides at its standart use, Additional Compartment applications provide 4 directional access by an extra access point at the back.