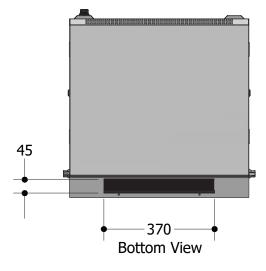

### **MULTI DIRECTIONAL CABLE INLET**

By means of 2 brushed cable entry modules of  $W=370mm \times D=45mm$  found on the top and bottom; it allows multi directional cable inlet.