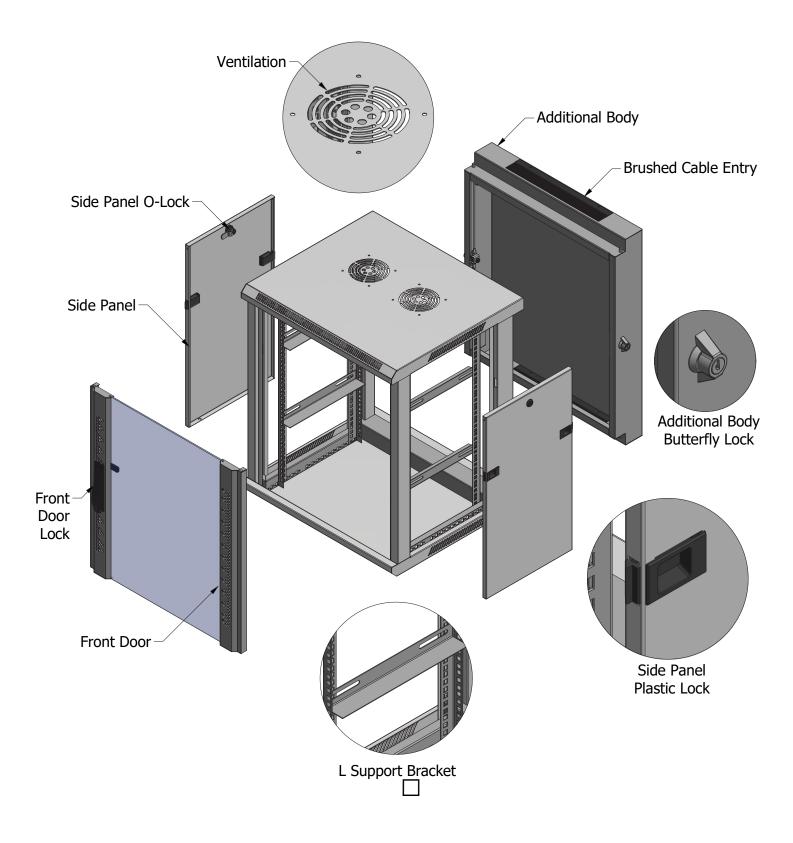

## **DOUBLE SIDED OPENABLE**

Thanks to its special design, the additional body can be opened from both sides.

#### **MULTI DIRECTIONAL ACCESS**

While Com-Box Cabinets provide access from the front and the sides at its standart use, Additional Compartment applications provide 4 directional access by an extra access point at the back.

#### LOCK

The locking mechanism consists of a special support system and an O-Lock. An additional body has butterfly lock.

#### Features

19" Compatibility Double Section L Support Bracket Butterfly Lock