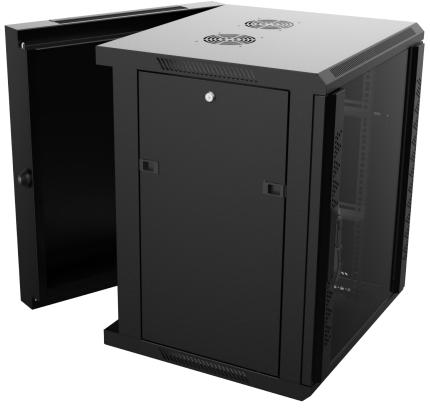

## **DOUBLE SIDED OPENABLE**

Thanks to its special design, the additional body can be opened from both sides.

#### **MULTI DIRECTIONAL ACCESS**

While Com-Box Cabinets provide access from the front and the sides at its standart use, Additional Compartment applications provide 4 directional access by an extra access point at the back.