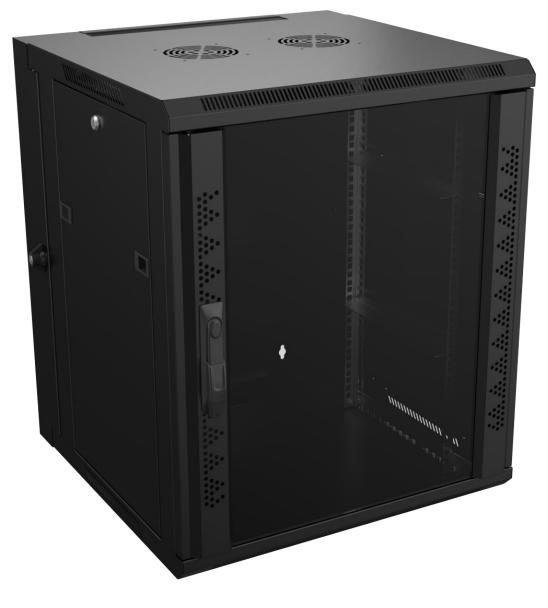

# DOUBLE SECTION COM-BOX 710x600x600 WALL TYPE

www.frogengineering.com

Double section modules are adaptable to all Com-Box Series Cabinets

## Dimensions

Size : 15U Width : 600 mm Height : 710 mm Depth : 600 mm Material 1.2 mm Steel