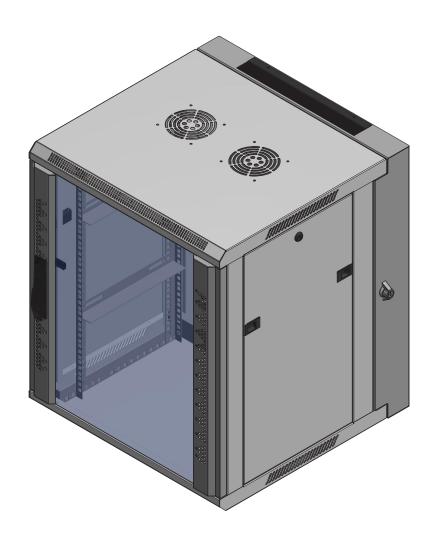

# DOUBLE SECTION COM-BOX 710x600x600 WALL TYPE

www.frogengineering.com

Double section modules are adaptable to all Com-Box Series Cabinets

## Dimensions

Size : 15U Width : 600 mm Height : 710 mm Depth : 600 mm Material 1.2 mm Steel