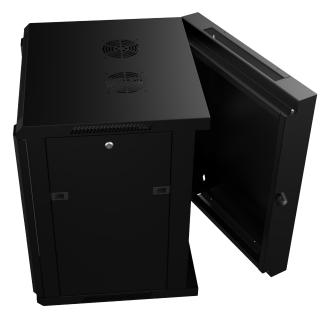

## **DOUBLE SIDED OPENABLE**

Thanks to its special design, the additional body can be opened from both sides.

#### **MULTI DIRECTIONAL ACCESS**

While Com-Box Cabinets provide access from the front and the sides at its standart use, Additional Compartment applications provide 4 directional access by an extra access point at the back.