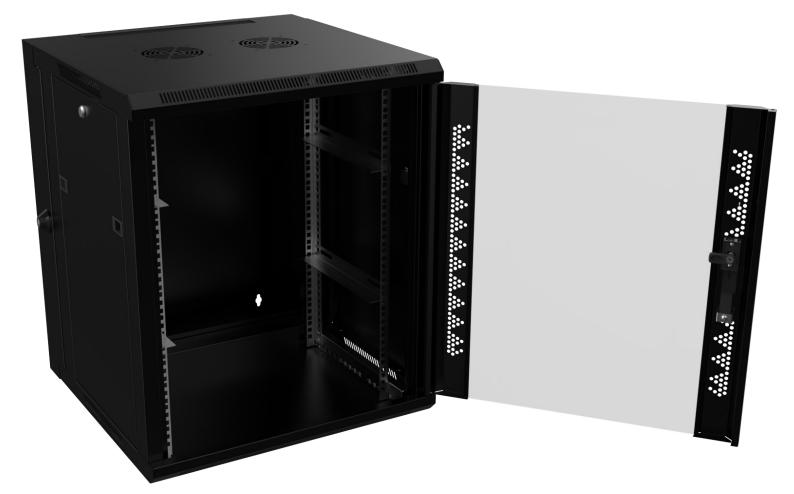

# DOUBLE SECTION COM-BOX 710x600x600 WALL TYPE

www.frogengineering.com

Double section modules are adaptable to all Com-Box Series Cabinets

## **DOUBLE SIDED OPENABLE**

Thanks to its special design, the additional body can be opened from both sides.

#### LOCK

The locking mechanism consists of a special support system and an O-Lock. An additional body has butterfly lock.

#### Features

19" Compatibility Double Section L Support Bracket Butterfly Lock